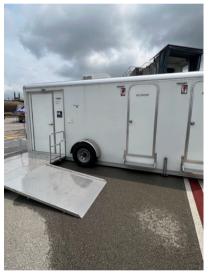

### Power Requirements

• Up To Four separate 20 amp, 110 volt circuit

When accessibility is important, we can offer trailers with ADA-compliant amenities, which offer ramps and accessible restroom facilities. Our ADA restroom trailers drop down for easy access and less required ramp space. They offer 1-2 private restrooms and one private ADA restroom that allows for a full 360° turning radius for wheelchairs.

- 1 Private Female Restroom
- 1 Private Male Restroom w/ Urinal
- 1 Private Handicap Accessible Room
- Heat and Air conditioning
- Accommodates Up to 225 People
- Hot and Cold Running Water