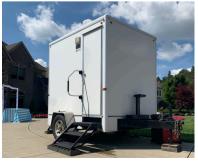

#### **Features**

- 20' x 8.5'
- 32 inch HD TV
- Mini-Fridge
- Microwave
- Two Work Stations
- Restroom
- Pullout Couch
- Plenty of Storage and Cabinet Space

Our standard-size trailer is great for a backyard party or even a small wedding. These trailers offer a private male restroom and a private female restroom providing guests with the accommodation and privacy they deserve in a luxury setting.

### **Features**

- 8'x6'
- Private Female Restroom
- Private Male Restroom w/ Urinal
- Heat and Air conditioning
- Accommodates Up to 150 people
- AM/FM Player with Bluetooth
- Hot and Cold Running Water