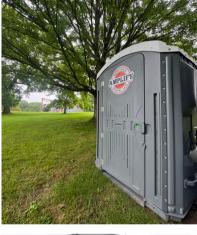

### Power Requirements

• Up To Four separate 20 amp, 110 volt circuit

Amplify's Standard Units offer comfortable, roomy interior along with high flow molded-in vent screens allow for continuous airflow that effectively reduces odor.

The comfortable well ventilated interior provides a convenient coat hook, corner shelf and a gender friendly hover handle. The seat is positioned precisely to reduce visibility to the urinal and reduce urine odor. The back corner vent stack not only efficiently vents odor from the highest point of the tank but also creates a roomier feel.

#### **Features**

- Large 65 gallon sumped tank
- Molded-in vent screens
- Durable corner construction
- · Heavy duty rotary latch
- Stand over urinal with clog reducing drain tube
- Convenient coat hook, shelf and hover handle
- Corner drain roof w/ hand grip surfaces for tilting the toilet easily.

## **Specifications**

- Height: 91.5" (2324.1mm)
- Width: 44" (1118mm)
- Depth: 48" (1219mm)
- Door opening: 73.5" x 24" (1866.9mm x 610mm)
- Floor area: 861 in<sup>2</sup> (5554.83 cm<sup>2</sup>)
- Tank capacity: 65 gal (246L)
- Seat height: 18.5" (469.9mm)
- Weight: 164 lbs. (75kg)