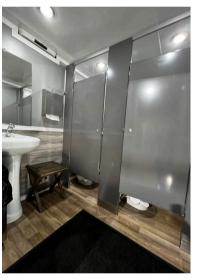

## Power Requirements

Up To Three separate 20 amp, 110 volt circuit

Our mid-size trailers have multiple stations that are perfect for larger gatherings. All restrooms are designed with style in mind, showcasing minimalist interiors with modern flooring and color-coordinated surfaces. Each suite also includes water-saving flushable toilets, a sink vanity with a shatterproof mirror, and paper towels.

#### Features

- 8' x 16'
- 2 Female Restrooms
- Male Restroom w/ Urinal
- Heat and Air conditioning
- Accommodates Up to 300 people
- AM/FM Player with Bluetooth
- Hot and Cold Running Water