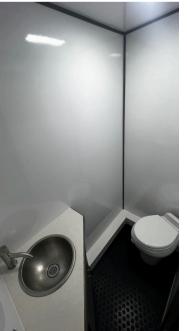

#### **Features**

- 20' x 8.5'
- 32 inch HD TV
- Mini-Fridge
- Microwave
- Two Work Stations
- Restroom
- Pullout Couch
- Plenty of Storage and Cabinet Space

Our standard-size trailer is great for a backyard party or even a small wedding. These trailers offer a private male restroom and a private female restroom providing guests with the accommodation and privacy they deserve in a luxury setting.

### **Features**

- 8'x6'
- Private Female Restroom
- Private Male Restroom w/ Urinal
- Heat and Air conditioning
- Accommodates Up to 150 people
- AM/FM Player with Bluetooth
- Hot and Cold Running Water

## Power Requirements

Up To Three separate 20 amp, 110 volt circuit

Our mid-size trailers have multiple stations that are perfect for larger gatherings. All restrooms are designed with style in mind, showcasing minimalist interiors with modern flooring and color-coordinated surfaces. Each suite also includes water-saving flushable toilets, a sink vanity with a shatterproof mirror, and paper towels.

#### Features

- 8' x 16'
- 2 Female Restrooms
- Male Restroom w/ Urinal
- Heat and Air conditioning
- Accommodates Up to 300 people
- AM/FM Player with Bluetooth
- Hot and Cold Running Water