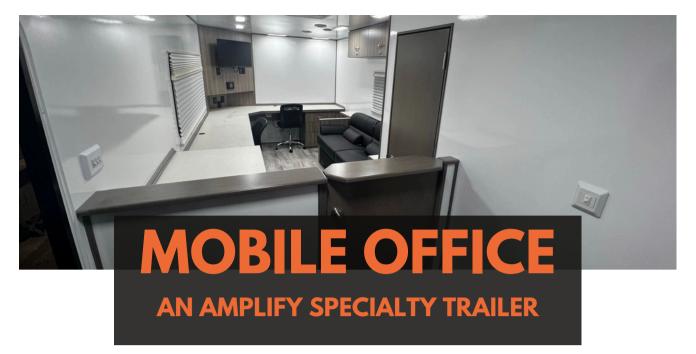

**AN AMPLIFY SPECIALTY TRAILER** 

### **Elevate Your Event**

Amplify's office trailer has two desks, plenty of counter tops and filing cabinets, working efficiently will be a common place for you. A microwave and hi-def TVs will also help you be productive. Need to rest? Our jiffy sofa is built with you in mind. It's rubber coin flooring in mud areas and linoleum floors along with solid drawer fronts and contemporary designed cabinets provide a professional look that cleans easily allowing you to maintain a professional looking office space. We also provide hi-def televisions and wi-fi and sofas that provide the comforts of home while maintaining your high standards of office productivity. Don't worry, it also includes a restroom!

#### **Features**

- 20' x 8.5'
- 32 inch HD TV
- Mini-Fridge
- Microwave
- Two Work Stations
- Restroom
- Pullout Couch
- Plenty of Storage and Cabinet Space

Our standard-size trailer is great for a backyard party or even a small wedding. These trailers offer a private male restroom and a private female restroom providing guests with the accommodation and privacy they deserve in a luxury setting.