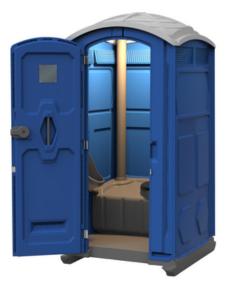

### Power Requirements

• Up To Four separate 20 amp, 110 volt circuit

Amplify's Standard Units offer comfortable, roomy interior along with high flow molded-in vent screens allow for continuous airflow that effectively reduces odor.

The comfortable well ventilated interior provides a convenient coat hook, corner shelf and a gender friendly hover handle. The seat is positioned precisely to reduce visibility to the urinal and reduce urine odor. The back corner vent stack not only efficiently vents odor from the highest point of the tank but also creates a roomier feel.

#### **Features**

- Large 65 gallon sumped tank
- Molded-in vent screens
- Durable corner construction
- · Heavy duty rotary latch
- Stand over urinal with clog reducing drain tube
- Convenient coat hook, shelf and hover handle
- Corner drain roof w/ hand grip surfaces for tilting the toilet easily.