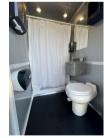

#### **Features**

- 20' x 8.5'
- 32 inch HD TV
- Mini-Fridge
- Microwave
- Two Work Stations
- Restroom
- Pullout Couch
- Plenty of Storage and Cabinet Space

Our standard-size trailer is great for a backyard party or even a small wedding. These trailers offer a private male restroom and a private female restroom providing guests with the accommodation and privacy they deserve in a luxury setting.

### **Features**

- 8'x6'
- Private Female Restroom
- Private Male Restroom w/ Urinal
- Heat and Air conditioning
- Accommodates Up to 150 people
- AM/FM Player with Bluetooth
- Hot and Cold Running Water