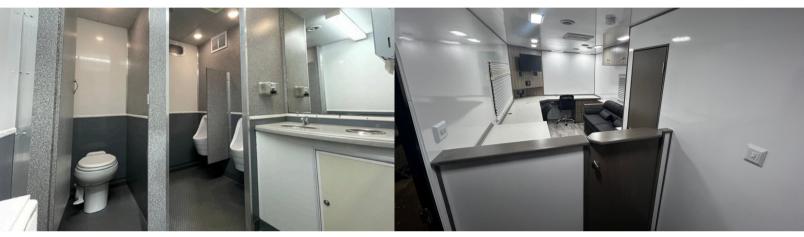

### **Elevate Your Event**

Amplify's office trailer has two desks, plenty of counter tops and filing cabinets, working efficiently will be a common place for you. A microwave and hi-def TVs will also help you be productive. Need to rest? Our jiffy sofa is built with you in mind. It's rubber coin flooring in mud areas and linoleum floors along with solid drawer fronts and contemporary designed cabinets provide a professional look that cleans easily allowing you to maintain a professional looking office space. We also provide hi-def televisions and wi-fi and sofas that provide the comforts of home while maintaining your high standards of office productivity. Don't worry, it also includes a restroom!

#### **Features**

- 20' x 8.5'
- 32 inch HD TV
- Mini-Fridge
- Microwave
- Two Work Stations
- Restroom
- Pullout Couch
- Plenty of Storage and Cabinet Space

Our standard-size trailer is great for a backyard party or even a small wedding. These trailers offer a private male restroom and a private female restroom providing guests with the accommodation and privacy they deserve in a luxury setting.

#### Office Trailers

Amplify's VIP Office Trailers allow for maximum production on the job site. It is equipped with 2 workplaces, monitor, mini-fridge, microwave, and a restroom giving you that complete office feel.