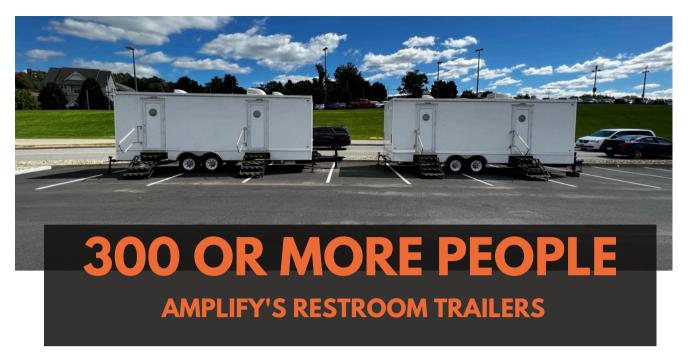

#### **Features**

- 8' x 20'
- 4-5 Female Restrooms
- 2-4 Male Restrooms w/ 2-3 Urinals
- Heat and Air conditioning
- Accommodates 300 or More People
- AM/FM Player with Bluetooth
- Hot and Cold Running Water