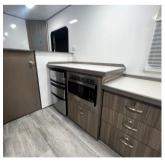

### **Elevate Your Event**

Amplify's office trailer has two desks, plenty of counter tops and filing cabinets, working efficiently will be a common place for you. A microwave and hi-def TVs will also help you be productive. Need to rest? Our jiffy sofa is built with you in mind. It's rubber coin flooring in mud areas and linoleum floors along with solid drawer fronts and contemporary designed cabinets provide a professional look that cleans easily allowing you to maintain a professional looking office space. We also provide hi-def televisions and wi-fi and sofas that provide the comforts of home while maintaining your high standards of office productivity. Don't worry, it also includes a restroom!

#### **Features**

- 20' x 8.5'
- 32 inch HD TV
- Mini-Fridge
- Microwave
- Two Work Stations
- Restroom
- Pullout Couch
- Plenty of Storage and Cabinet Space

Our standard-size trailer is great for a backyard party or even a small wedding. These trailers offer a private male restroom and a private female restroom providing guests with the accommodation and privacy they deserve in a luxury setting.

#### Office Trailers

Amplify's VIP Office Trailers allow for maximum production on the job site. It is equipped with 2 workplaces, monitor, mini-fridge, microwave, and a restroom giving you that complete office feel.