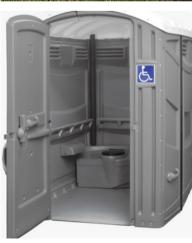

### Power Requirements

• Up To Four separate 20 amp, 110 volt circuit

When accessibility is important, we can offer trailers with ADA-compliant amenities, which offer ramps and accessible restroom facilities. Our ADA restroom trailers drop down for easy access and less required ramp space. They offer 1-2 private restrooms and one private ADA restroom that allows for a full 360° turning radius for wheelchairs.

- 1 Private Female Restroom
- 1 Private Male Restroom w/ Urinal
- 1 Private Handicap Accessible Room
- Heat and Air conditioning
- Accommodates Up to 225 People
- Hot and Cold Running Water

Amplify's Comfort XL handicap-accessible portable toilet provides the safety, convenience, and comfort necessary for users with a physical disability or mobility impairment. Wheelchair-accessible units are essential at special events of all types including weddings, concerts, fairs, festivals, and parties.