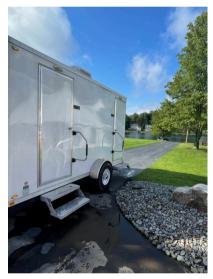

### **Power Requirements**

 Up To Three separate 20 amp, 110 volt circuit

For large events and festivals where luxurious restroom facilities are critical, our large trailers are just right. A clean, fresh exterior greets each guest with heavy duty fold-up aluminum steps and rails for easy access. These trailers spacious design allow for easy flow limiting wait times for your guests.

#### **Features**

- 8' x 20'
- 4-5 Female Restrooms
- 2-4 Male Restrooms w/ 2-3 Urinals
- Heat and Air conditioning
- Accommodates 300 or More People
- AM/FM Player with Bluetooth
- Hot and Cold Running Water