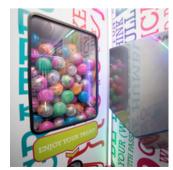

### **Elevate Your Event**

A first of its kind, this state-of-the-art restroom is a party on the inside and out! Amplify's PORTAPARTY is like no other porta-potty you've ever been in. Mindful features and interactive technology allow you to truly mix business with pleasure.

### **Features**

- Perfect Selfie Station
- Assorted Containers with Customizable Gumball Goodie Treat\*
- Soap Dispenser Voting System
- 40" Waterproof Monitors with Customizable Slide Show, Videos or Music
- Exterior LED Lighting
- 16 ft L (Includes the tongue) x 10 ft W (Include the stairs)
- 200 Gallon Fresh Water Tank
- 350 Gallon Waste Tank
- 1 Women's Toilet ,1 Urinal and 1 Men's Toilet
- LED Ceiling Lighting with wall sconces in stalls and common area