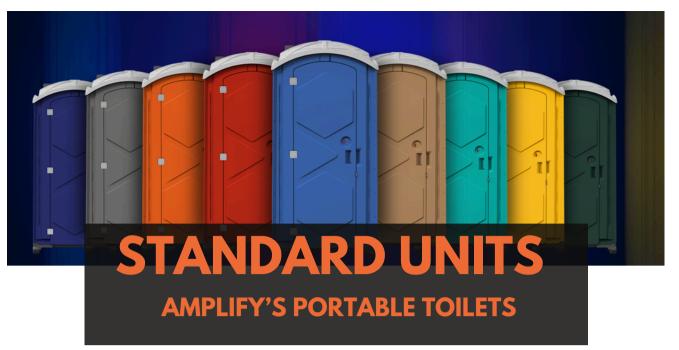

### Power Requirements

• Up To Four separate 20 amp, 110 volt circuit

Amplify's Standard Units offer comfortable, roomy interior along with high flow molded-in vent screens allow for continuous airflow that effectively reduces odor.

The comfortable well ventilated interior provides a convenient coat hook, corner shelf and a gender friendly hover handle. The seat is positioned precisely to reduce visibility to the urinal and reduce urine odor. The back corner vent stack not only efficiently vents odor from the highest point of the tank but also creates a roomier feel.

#### **Features**

- Large 65 gallon sumped tank
- Molded-in vent screens
- Durable corner construction
- · Heavy duty rotary latch
- Stand over urinal with clog reducing drain tube
- Convenient coat hook, shelf and hover handle
- Corner drain roof w/ hand grip surfaces for tilting the toilet easily.