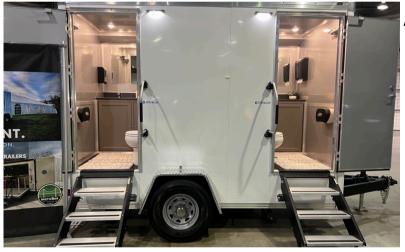

#### **Features**

- 20' x 8.5'
- 32 inch HD TV
- Mini-Fridge
- Microwave
- Two Work Stations
- Restroom
- Pullout Couch
- Plenty of Storage and Cabinet Space

Our standard-size trailer is great for a backyard party or even a small wedding. These trailers offer a private male restroom and a private female restroom providing guests with the accommodation and privacy they deserve in a luxury setting.

### **Features**

- 8'x6'
- Private Female Restroom
- Private Male Restroom w/ Urinal
- Heat and Air conditioning
- Accommodates Up to 150 people
- AM/FM Player with Bluetooth
- Hot and Cold Running Water

## Power Requirements

Up To Three separate 20 amp, 110 volt circuit

Our mid-size trailers have multiple stations that are perfect for larger gatherings. All restrooms are designed with style in mind, showcasing minimalist interiors with modern flooring and color-coordinated surfaces. Each suite also includes water-saving flushable toilets, a sink vanity with a shatterproof mirror, and paper towels.