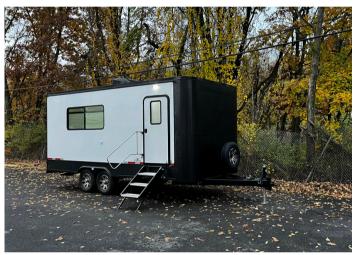

#### Office Trailers

Amplify's VIP Office Trailers allow for maximum production on the job site. It is equipped with 2 workplaces, monitor, mini-fridge, microwave, and a restroom giving you that complete office feel.