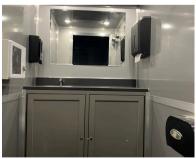

## Power Requirements

Up To Three separate 20 amp, 110 volt circuit

Our mid-size trailers have multiple stations that are perfect for larger gatherings. All restrooms are designed with style in mind, showcasing minimalist interiors with modern flooring and color-coordinated surfaces. Each suite also includes water-saving flushable toilets, a sink vanity with a shatterproof mirror, and paper towels.