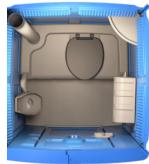

### Power Requirements

• Up To Four separate 20 amp, 110 volt circuit

When accessibility is important, we can offer trailers with ADA-compliant amenities, which offer ramps and accessible restroom facilities. Our ADA restroom trailers drop down for easy access and less required ramp space. They offer 1-2 private restrooms and one private ADA restroom that allows for a full 360° turning radius for wheelchairs.

- 1 Private Female Restroom
- 1 Private Male Restroom w/ Urinal
- 1 Private Handicap Accessible Room
- Heat and Air conditioning
- Accommodates Up to 225 People
- Hot and Cold Running Water