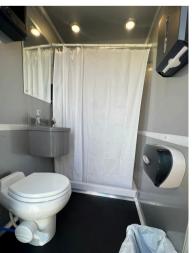

#### **Features**

- 20' x 8.5'
- 32 inch HD TV
- Mini-Fridge
- Microwave
- Two Work Stations
- Restroom
- Pullout Couch
- Plenty of Storage and Cabinet Space

Our standard-size trailer is great for a backyard party or even a small wedding. These trailers offer a private male restroom and a private female restroom providing guests with the accommodation and privacy they deserve in a luxury setting.

### **Features**

- 8'x6'
- Private Female Restroom
- Private Male Restroom w/ Urinal
- Heat and Air conditioning
- Accommodates Up to 150 people
- AM/FM Player with Bluetooth
- Hot and Cold Running Water