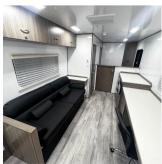

### **Elevate Your Event**

Amplify's office trailer has two desks, plenty of counter tops and filing cabinets, working efficiently will be a common place for you. A microwave and hi-def TVs will also help you be productive. Need to rest? Our jiffy sofa is built with you in mind. It's rubber coin flooring in mud areas and linoleum floors along with solid drawer fronts and contemporary designed cabinets provide a professional look that cleans easily allowing you to maintain a professional looking office space. We also provide hi-def televisions and wi-fi and sofas that provide the comforts of home while maintaining your high standards of office productivity. Don't worry, it also includes a restroom!

#### **Features**

- 20' x 8.5'
- 32 inch HD TV
- Mini-Fridge
- Microwave
- Two Work Stations
- Restroom
- Pullout Couch
- Plenty of Storage and Cabinet Space

Our standard-size trailer is great for a backyard party or even a small wedding. These trailers offer a private male restroom and a private female restroom providing guests with the accommodation and privacy they deserve in a luxury setting.

#### Office Trailers

Amplify's VIP Office Trailers allow for maximum production on the job site. It is equipped with 2 workplaces, monitor, mini-fridge, microwave, and a restroom giving you that complete office feel.