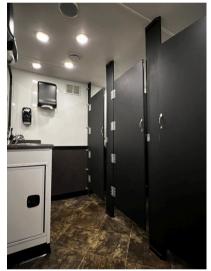

## Power Requirements

Up To Three separate 20 amp, 110 volt circuit

Our mid-size trailers have multiple stations that are perfect for larger gatherings. All restrooms are designed with style in mind, showcasing minimalist interiors with modern flooring and color-coordinated surfaces. Each suite also includes water-saving flushable toilets, a sink vanity with a shatterproof mirror, and paper towels.

#### Features

- 8' x 16'
- 2 Female Restrooms
- Male Restroom w/ Urinal
- Heat and Air conditioning
- Accommodates Up to 300 people
- AM/FM Player with Bluetooth
- Hot and Cold Running Water