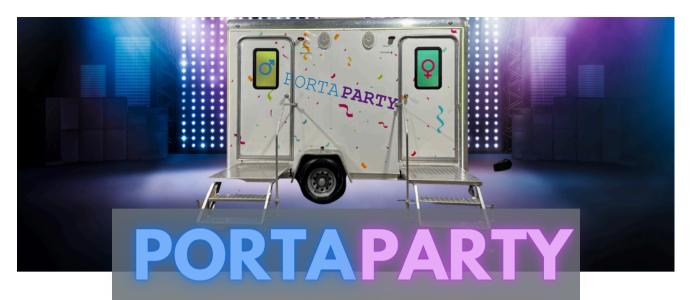

**AN AMPLIFY SPECIALTY TRAILER** 

### **Elevate Your Event**

A first of its kind, this state-of-the-art restroom is a party on the inside and out! Amplify's PORTAPARTY is like no other porta-potty you've ever been in. Mindful features and interactive technology allow you to truly mix business with pleasure.

### **Features**

- Perfect Selfie Station
- Assorted Containers with Customizable Gumball Goodie Treat\*
- Soap Dispenser Voting System
- 40" Waterproof Monitors with Customizable Slide Show, Videos or Music
- Exterior LED Lighting
- 16 ft L (Includes the tongue) x 10 ft W (Include the stairs)
- 200 Gallon Fresh Water Tank
- 350 Gallon Waste Tank
- 1 Women's Toilet ,1 Urinal and 1 Men's Toilet
- LED Ceiling Lighting with wall sconces in stalls and common area