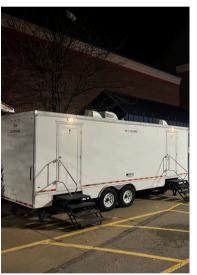

#### Features

- 8' x 16'
- 2 Female Restrooms
- Male Restroom w/ Urinal
- Heat and Air conditioning
- Accommodates Up to 300 people
- AM/FM Player with Bluetooth
- Hot and Cold Running Water