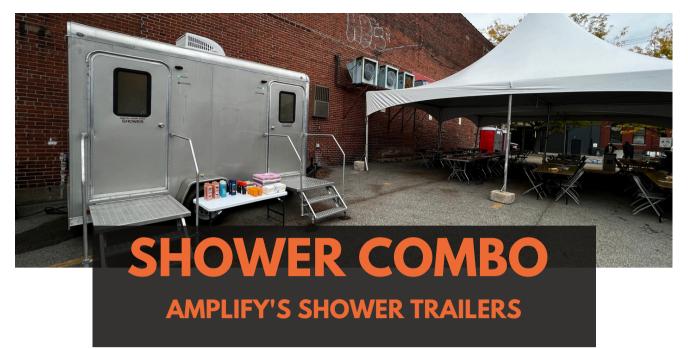

## Power Requirements

• Up To Four separate 20 amp, 110 volt circuit

When you need to provide hot shower facilities anywhere, our shower trailers are up to the task. Our Combo trailer is the perfect solution for locations requiring shower and restroom facilities in one compact environment! The unit is ideal for campgrounds, resorts, or disaster relief support

### **Features**

- 6' x 12'
- 1-2 Private Restroom/Shower Rooms
- 1-2 Private Dressing Rooms
- Shampoo and Soap Dispenser
- Heat and Air conditioning
- Accommodates Up to 225 People
- Hot and Cold Running Water