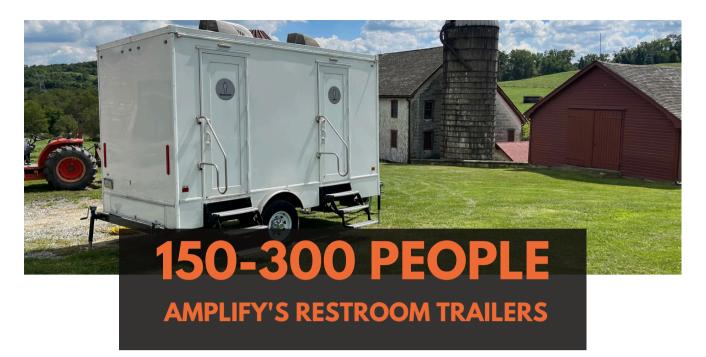

#### Features

- 8' x 16'
- 2 Female Restrooms
- Male Restroom w/ Urinal
- Heat and Air conditioning
- Accommodates Up to 300 people
- AM/FM Player with Bluetooth
- Hot and Cold Running Water