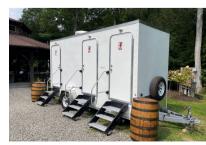

#### **Features**

- 20' x 8.5'
- 32 inch HD TV
- Mini-Fridge
- Microwave
- Two Work Stations
- Restroom
- Pullout Couch
- Plenty of Storage and Cabinet Space

Our standard-size trailer is great for a backyard party or even a small wedding. These trailers offer a private male restroom and a private female restroom providing guests with the accommodation and privacy they deserve in a luxury setting.

### **Features**

- 8'x6'
- Private Female Restroom
- Private Male Restroom w/ Urinal
- Heat and Air conditioning
- Accommodates Up to 150 people
- AM/FM Player with Bluetooth
- Hot and Cold Running Water