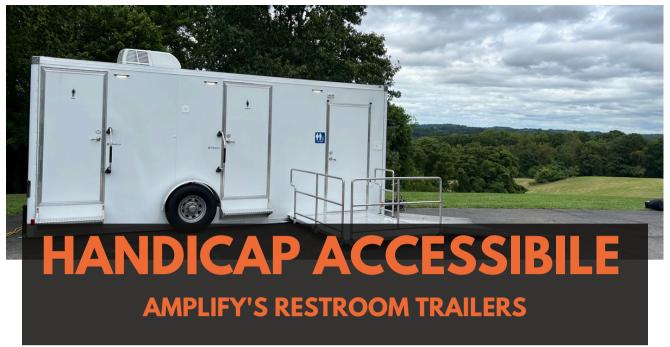

### Power Requirements

• Up To Four separate 20 amp, 110 volt circuit

When accessibility is important, we can offer trailers with ADA-compliant amenities, which offer ramps and accessible restroom facilities. Our ADA restroom trailers drop down for easy access and less required ramp space. They offer 1-2 private restrooms and one private ADA restroom that allows for a full 360° turning radius for wheelchairs.

- 1 Private Female Restroom
- 1 Private Male Restroom w/ Urinal
- 1 Private Handicap Accessible Room
- Heat and Air conditioning
- Accommodates Up to 225 People
- Hot and Cold Running Water