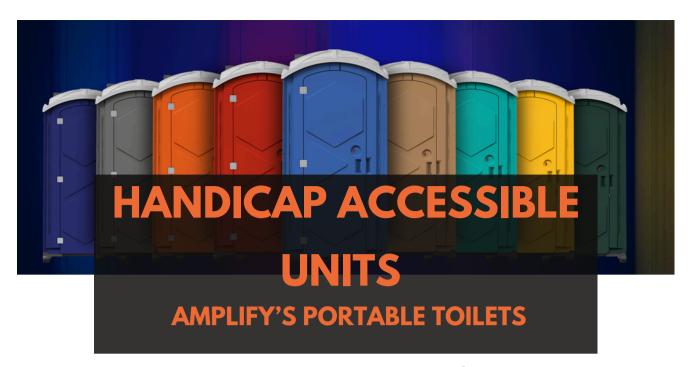

Amplify's Comfort XL handicap-accessible portable toilet provides the safety, convenience, and comfort necessary for users with a physical disability or mobility impairment. Wheelchair-accessible units are essential at special events of all types including weddings, concerts, fairs, festivals, and parties.