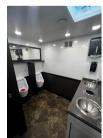

## Power Requirements

Up To Three separate 20 amp, 110 volt circuit

Our mid-size trailers have multiple stations that are perfect for larger gatherings. All restrooms are designed with style in mind, showcasing minimalist interiors with modern flooring and color-coordinated surfaces. Each suite also includes water-saving flushable toilets, a sink vanity with a shatterproof mirror, and paper towels.

#### Features

- 8' x 16'
- 2 Female Restrooms
- Male Restroom w/ Urinal
- Heat and Air conditioning
- Accommodates Up to 300 people
- AM/FM Player with Bluetooth
- Hot and Cold Running Water