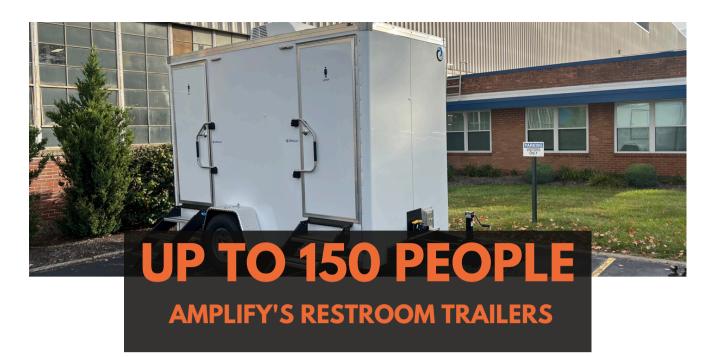

#### **Features**

- 20' x 8.5'
- 32 inch HD TV
- Mini-Fridge
- Microwave
- Two Work Stations
- Restroom
- Pullout Couch
- Plenty of Storage and Cabinet Space

Our standard-size trailer is great for a backyard party or even a small wedding. These trailers offer a private male restroom and a private female restroom providing guests with the accommodation and privacy they deserve in a luxury setting.

### **Features**

- 8'x6'
- Private Female Restroom
- Private Male Restroom w/ Urinal
- Heat and Air conditioning
- Accommodates Up to 150 people
- AM/FM Player with Bluetooth
- Hot and Cold Running Water